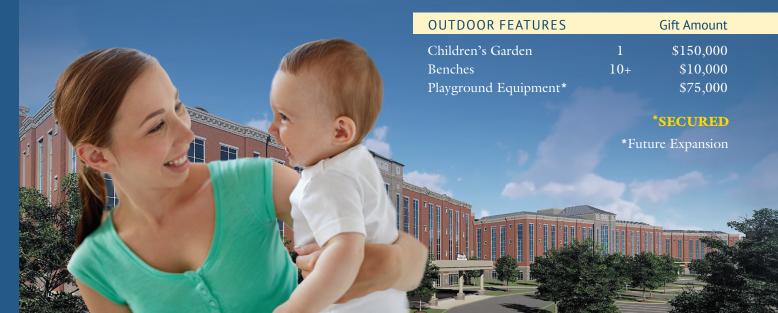

| THIRD FLOOR              |    | Gift Amount |
|--------------------------|----|-------------|
| Nursery                  | 1  | \$100,000   |
| Elevator Lobby           | 1  | \$50,000    |
| Conference Room          | 1  | \$25,000    |
| Nurse Work Stations      | 3  | \$25,000    |
| Waiting Room             | 1  | \$20,000    |
| Lactation Room           | 1  | \$15,000    |
| Post-Partum Rooms        | 32 | \$10,000    |
| Exam Room                | 1  | \$10,000    |
| (located inside Nursery) |    |             |